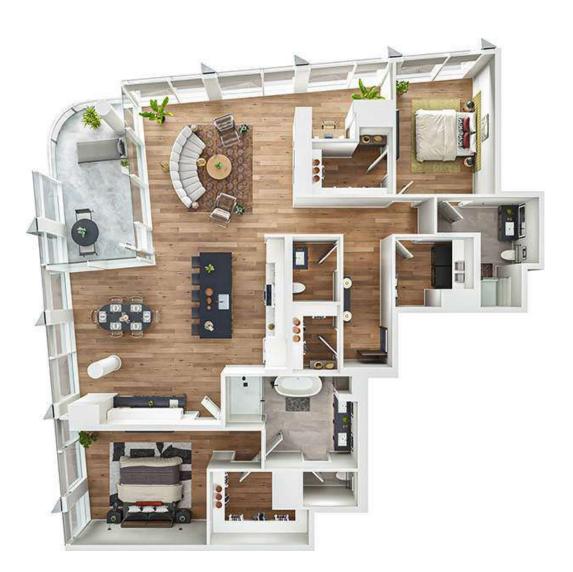

## **TWO BED - PH** 2 BED / 2.5 BATH

## **1925 - 1959** SQ. FT.

| FLORA | 1114 W Carroll Ave.   Chicago, IL 60607 |
|-------|-----------------------------------------|
|       | www.florafultonmarket.com               |

Floor plans are artist's rendering. All dimensions are approximate. Actual product and specifications may vary in dimension or detail. Not all features are available in every apartment home. Prices and availability are subject to change. Rent is based on monthly frequency. Additional fees may apply, such as but not limited to package delivery, trash, water, amenities, etc. Please see a representative for details.