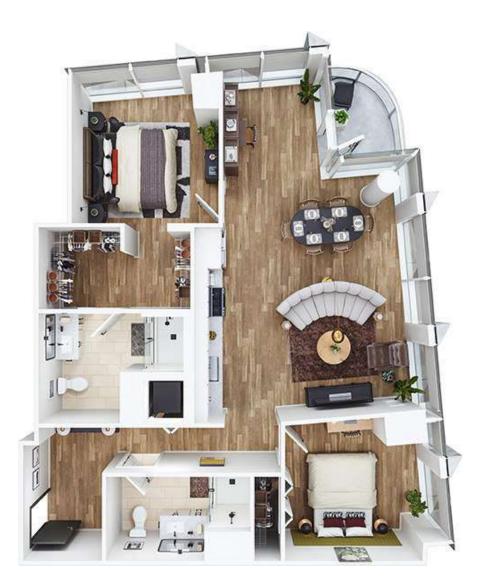

## TWO BED - F 2 BED / 2 BATH

## **1084** SQ. FT.

| FLORA | 1114 W Carroll Ave.   Chicago, IL 60607 |
|-------|-----------------------------------------|
|       | www.florafultonmarket.com               |

Floor plans are artist's rendering. All dimensions are approximate. Actual product and specifications may vary in dimension or detail. Not all features are available in every apartment home. Prices and availability are subject to change. Rent is based on monthly frequency. Additional fees may apply, such as but not limited to package delivery, trash, water, amenities, etc. Please see a representative for details.