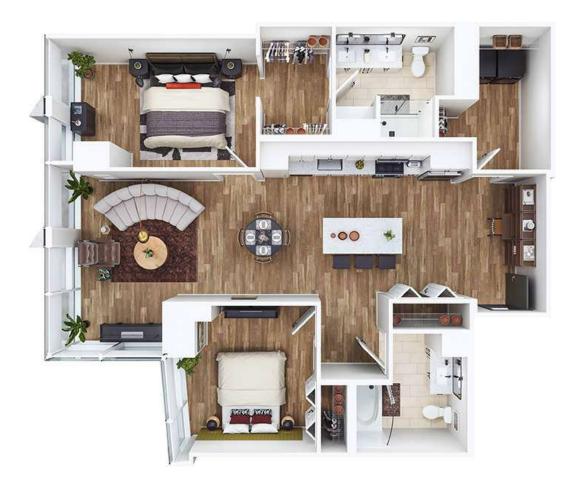

## TWO BED - D (ADA) 1040 2 BED / 2 BATH SQ. FT.

|                          |       | 1114 W Carroll Ave.   Chicago, IL 60607 |
|--------------------------|-------|-----------------------------------------|
| www.nordrattoimarket.com | FLURH | www.florafultonmarket.com               |