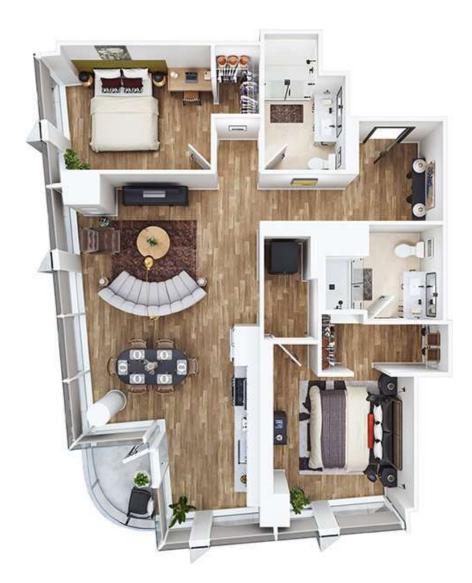

## TWO BED - A 2 BED / 2 BATH

## 1032 SQ. FT.

| www.florafultonmarket.com | FLORA | 1114 W Carroll Ave.   Chicago, IL 60607 |
|---------------------------|-------|-----------------------------------------|
|                           |       | www.florafultonmarket.com               |

Floor plans are artist's rendering. All dimensions are approximate. Actual product and specifications may vary in dimension or detail. Not all features are available in every apartment home. Prices and availability are subject to change. Rent is based on monthly frequency. Additional fees may apply, such as but not limited to package delivery, trash, water, amenities, etc. Please see a representative for details.