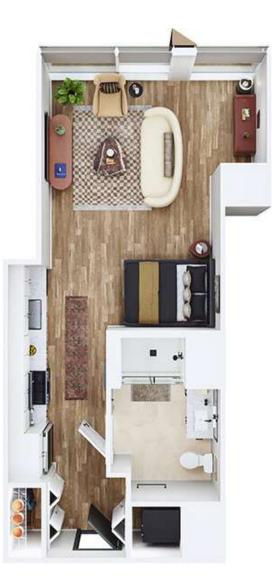

## STUDIO / 1 BATH

## **439** SQ. FT.

| FLORA | 1114 W Carroll Ave.   Chicago, IL 60607 |
|-------|-----------------------------------------|
|       | www.florafultonmarket.com               |

Floor plans are artist's rendering. All dimensions are approximate. Actual product and specifications may vary in dimension or detail. Not all features are available in every apartment home. Prices and availability are subject to change. Rent is based on monthly frequency. Additional fees may apply, such as but not limited to package delivery, trash, water, amenities, etc. Please see a representative for details.