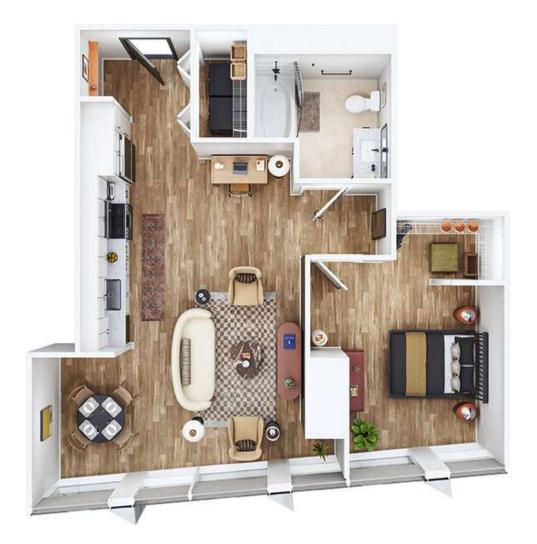

## **ONE BED - I** 1 BED / 1 BATH

**738** SQ. FT.

| FLORA | 1114 W Carroll Ave.   Chicago, IL 60607 |
|-------|-----------------------------------------|
|       | www.florafultonmarket.com               |