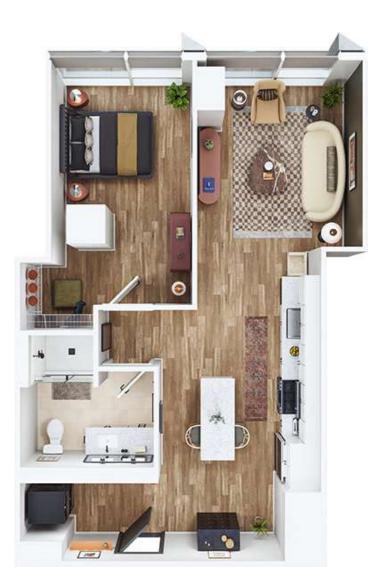

## **ONE BED - B** 1 BED / 1 BATH

## **680** SQ. FT.

| FLORA | 1114 W Carroll Ave.   Chicago, IL 60607 |
|-------|-----------------------------------------|
|       | www.florafultonmarket.com               |

Floor plans are artist's rendering. All dimensions are approximate. Actual product and specifications may vary in dimension or detail. Not all features are available in every apartment home. Prices and availability are subject to change. Rent is based on monthly frequency. Additional fees may apply, such as but not limited to package delivery, trash, water, amenities, etc. Please see a representative for details.